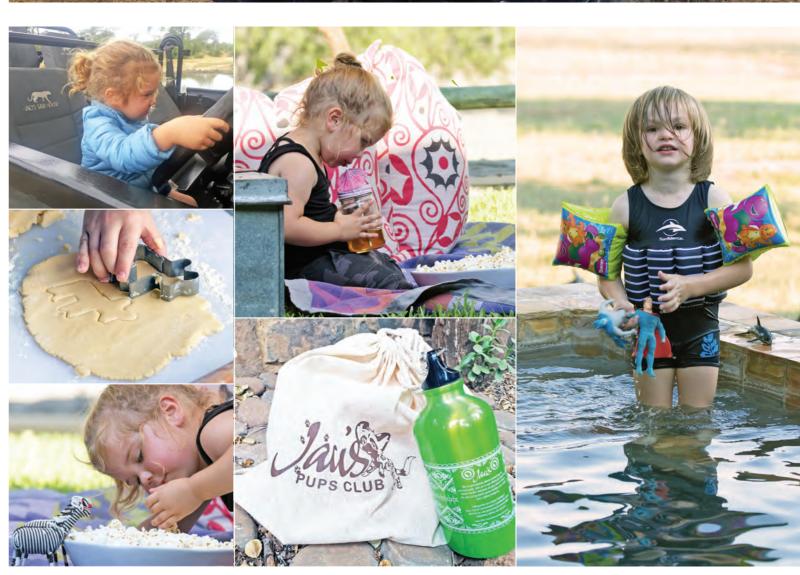

Children's **mealtimes** are flexible & fun! Our chefs love creating healthy, delicious dishes.

Whether children prefer our huge custom made sofa's, camping beds or a room of their own, we have a variety of versitle sleeping **options** to suite the whole family.

With the exclusivity of ones own house & flexible schedule to suit your family's needs, family fun & bushveld bonding time is guaranteed.

Our Jaci's Pups Club hamper includes safari activities galore & pillow treats each night.

Cooling down in our swimming pool at the Main House is always a favourite activity for kids staying with us.

An outdoor kid's picnic with all the trimmings is a super safari treat on a beautiful day in the bushveld.

We are big on baking! Children of all ages love to get into the kitchen with Mama Dimpho & whip up their own creations.

Our staff are passionate about envirnoment conservation & take pride in teaching children the importance of our various eco-friendly initiatives.